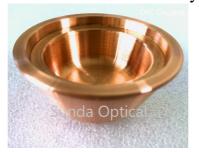

#### **Crucibles**

Every material can be customized according to customer specification. We provide the most stable and competitive pricing products which can help you to lead the game right from beginning.

- ◆ Molybdenum crucible: It has high melting point up to 2623°C(4753°F) and great tensile strength. It is commonly used with oxide and metal.
- ◆ Tungsten crucible: It has high melting point up to 3422°C(6192°F) and commonly used with oxide and metal.
- ◆ **OFC crucible:** High thermal conductivity, electrical conductivity and high purity.
- ◆ Graphite crucible: It has high melting point up to 3652°C(6605°F) and strong acid resistance, fire resistance, great electrical and thermal conductivity.