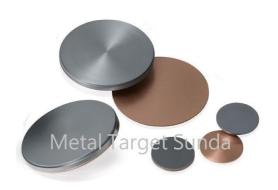

# **Sputtering Targets**

We provide target bonding service, various materials and specifications can be customized.

### sputtering targets

Various materials include: Tungsten, Molybdenum, Tantalum, Titanium, Chromium and zirconium…etc. You may choose the desired shape according to your needs, and the specifications can also be customized.