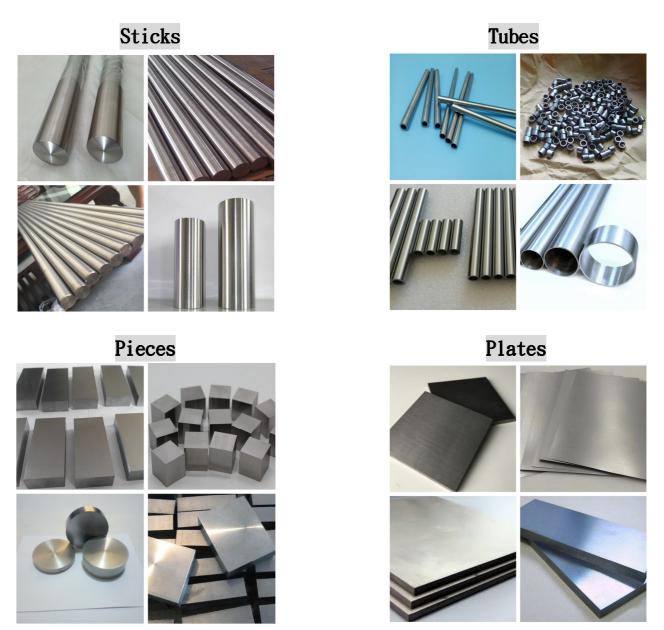

### sputtering targets

Various materials include: Tungsten, Molybdenum, Tantalum, Titanium, Chromium and zirconium…etc. You may choose the desired shape according to your needs, and the specifications can also be customized.

### **Evaporation materials**

We provide different kinds of oxide materials `metal particles...etc. They can all be customized which depend on your demand. To meet the environmental protection needs of The Green Earth, all materials are without pollutants and certified by SGS.