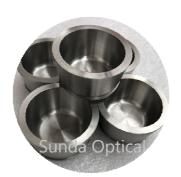

#### **Crucibles**

Every material can be customized according to customer specification. We provide the most stable and competitive pricing products which can help you to lead the game right from beginning.

- ◆ Molybdenum crucible: It has high melting point up to 2623°C(4753°F) and great tensile strength. It is commonly used with oxide and metal.
- ◆ Tungsten crucible: It has high melting point up to 3422°C(6192°F) and commonly used with oxide and metal.
- ◆ **OFC crucible:** High thermal conductivity, electrical conductivity and high purity.
- ◆ Graphite crucible: It has high melting point up to 3652°C(6605°F) and strong acid resistance, fire resistance, great electrical and thermal conductivity.

◆ Boron nitride crucible: Its hardness is only lower than diamond, but the heat resistance is better than diamond. The boron nitride structure is similar to graphite and is the best thermal conductivity.