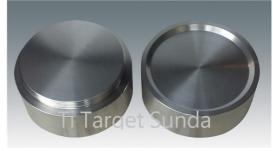

### sputtering targets

Various materials include: Tungsten, Molybdenum, Tantalum, Titanium, Chromium and zirconium…etc. You may choose the desired shape according to your needs, and the specifications can also be customized.