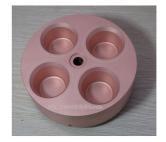

#### **Crucibles**

Every material can be customized according to customer specification. We provide the most stable and competitive pricing products which can help you to lead the game right from beginning.

◆ Boron nitride crucible: Its hardness is only lower than diamond, but the heat resistance is better than diamond. The boron nitride structure is similar to graphite and is the best thermal conductivity.